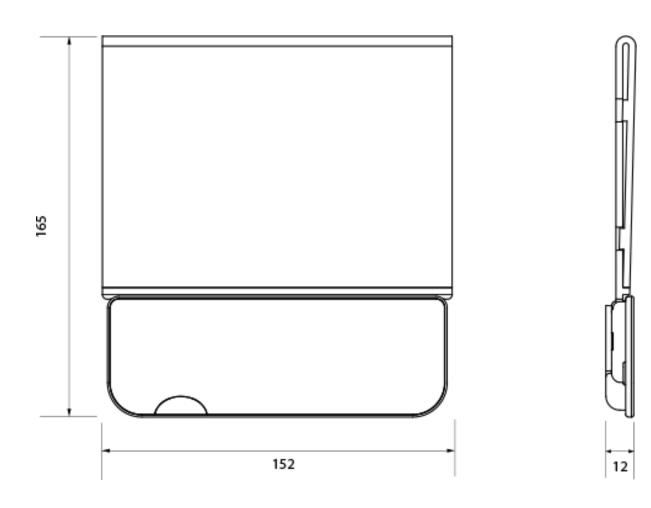

## OMBEA ExpressPod™ EP-02 Small

Technical Specifications

| Mount:                        | Wall Mount                                                                      |
|-------------------------------|---------------------------------------------------------------------------------|
| Overall Dimensions:           | 16.5 x 15.2 x 1.2 cm (HxWxD)                                                    |
| Packaging Dimensions:         | 19 x 16 x 5.5cm                                                                 |
| Weight:                       | 0.375kg                                                                         |
| Batteries:                    | 2 x CR2450                                                                      |
| Battery Life:                 | 3 year                                                                          |
| Communication                 | 2.4 GHz, IEEE 802.15.4                                                          |
| Buttons                       | 5 x Smiley buttons<br>5 x A-E buttons                                           |
| Question Sheet Format:        | A6 (148mm / 5.8")                                                               |
| Parts Included in<br>Package: | 1 x Smiley Lid<br>1 x Letter Lid<br>1 x Pod<br>1 x Stand<br>1 x Question Holder |
| Warranty                      | Lifetime Hardware Warranty                                                      |
| Works With                    | Works with AirLink 01                                                           |

## Detailed Drawings (mm) EP02S-LITE