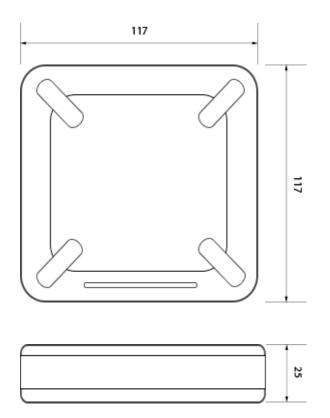

## OMBEA AirLink™ 01

**Technical Specifications** 

| Overall Dimensions:           | 2.5 x 11.7 x 11.7 cm (HxWxD)        |
|-------------------------------|-------------------------------------|
| Packaging Dimensions:         | 24 x 16 x 4.5cm                     |
| Weight:                       | 0.310kg                             |
| Power Supply:                 | External Power Adapter              |
| Communication                 | 2.4 GHz, IEEE 802.15.4              |
| Parts Included in<br>Package: | 1 x AirLink 01<br>1 x Power Adapter |
| Warranty                      | Lifetime Hardware Warranty          |
| Works With                    | Works with EP02 Lite versions       |

## Detailed Drawings (mm)